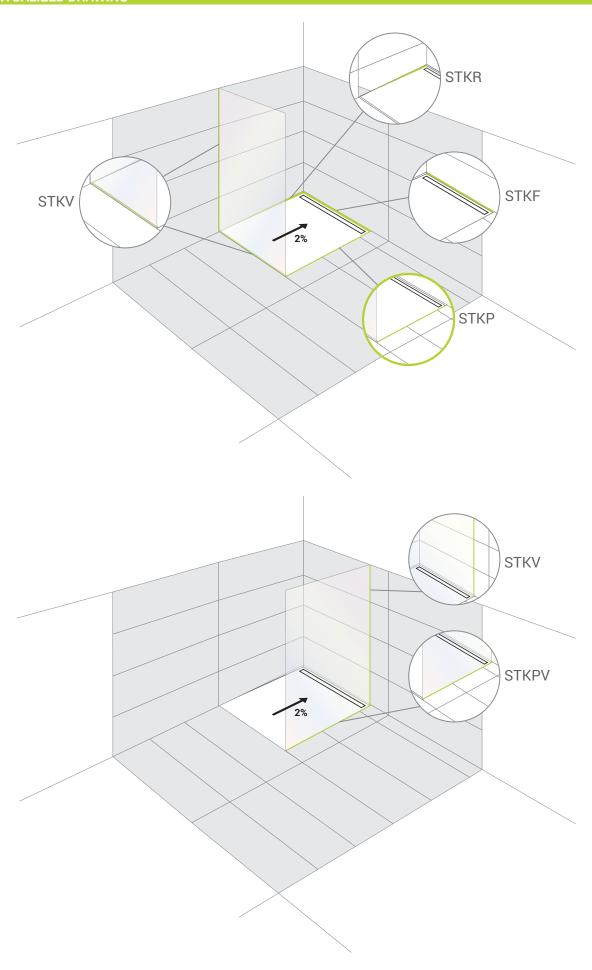

## CONTEXTUALIZED DRAWING

## PRODUCT DESCRIPTION

The SHOWERTEC STK range includes a series of profiles dedicated to the shower area. They are products designed to simplify the installation phase. STKP profiles act as a transition between the sloping tiled shower tray and the floor. The latter can be combined with its STKF front profile to obtain a homogeneous and optimal finish thanks to the clean line of the installation. The Showertec STK profiles create bathroom environments with a minimalist and modern design, obtaining floor-level showers without obstacles and without architectural barriers.

Available in right and left version.

They can be combined with the frontal profile STKF to obtain a clean and minimal design.

**Showertec STKP** 