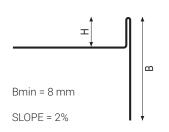

#### **TECHNICAL FEATURES**

| Article           | HxB mm  | Material        | Finish  | Pc |
|-------------------|---------|-----------------|---------|----|
| STKP35/100IS135DX | 10x35   | Stainless Steel | Brushed | 1  |
| STKP35/100IS135SX | 10x35   | Stainless Steel | Brushed | 1  |
| STKP35/125IS135DX | 12,5x35 | Stainless Steel | Brushed | 1  |
| STKP35/125IS135SX | 12,5x35 | Stainless Steel | Brushed | 1  |
| STKP48/100IS200DX | 10x48   | Stainless Steel | Brushed | 1  |
| STKP48/100IS200SX | 10x48   | Stainless Steel | Brushed | 1  |
| STKP48/125IS200DX | 12,5x48 | Stainless Steel | Brushed | 1  |
| STKP48/125IS200SX | 12 5x48 | Stainless Steel | Brushed | 1  |